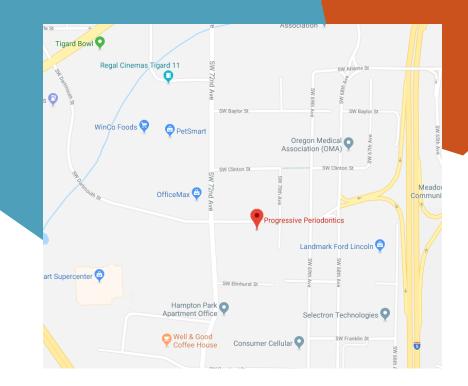

## 12025 SW 70TH AVENUE TIGARD, OR 97223

## FROM I-5 SOUTH

- Take Exit 293 towards Haines Street.
- Continue straight for .1 miles
- Our building will be located on the left hand side.

## FROM HWY 217 WEST

- Take Exit 7 for 72nd Avenue and turn right.
- Continue straight, and turn right onto SW Dartmouth Street.
- Our building will be located on the right hand side.